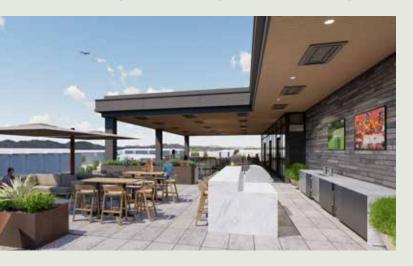

#### **PROPERTY INFORMATION**

| Address            | 8520 Uptown,<br>Broomfield, Colorado 80021                                                                                                                                                                                                                                                   |
|--------------------|----------------------------------------------------------------------------------------------------------------------------------------------------------------------------------------------------------------------------------------------------------------------------------------------|
| Building Size      | 81,000 SF Office                                                                                                                                                                                                                                                                             |
| Class              | A                                                                                                                                                                                                                                                                                            |
| Delivering         | Q3 2023                                                                                                                                                                                                                                                                                      |
| Stories            | 5                                                                                                                                                                                                                                                                                            |
| Features           | Terrace with spacious event space                                                                                                                                                                                                                                                            |
| Amenities          | Aloft Hotel, 1stBANK Center, Proto's<br>Pizza, The Colorado Keg House,<br>SPENGA, Hickory & Ash, ARISTA DELI<br>& COFFEE, VINCA Wine Bar, RTD<br>Park-n-Ride, parks and open space,<br>Starbucks, Salon Cosabella, Mama<br>Lolitas, Sushi Rama, Hops N Drops,<br>Comfort Suites, WeatherTech |
| Travel<br>Distance | Downtown Denver - 19 miles<br>Boulder - 13 miles<br>Denver International Airport - 37 miles                                                                                                                                                                                                  |