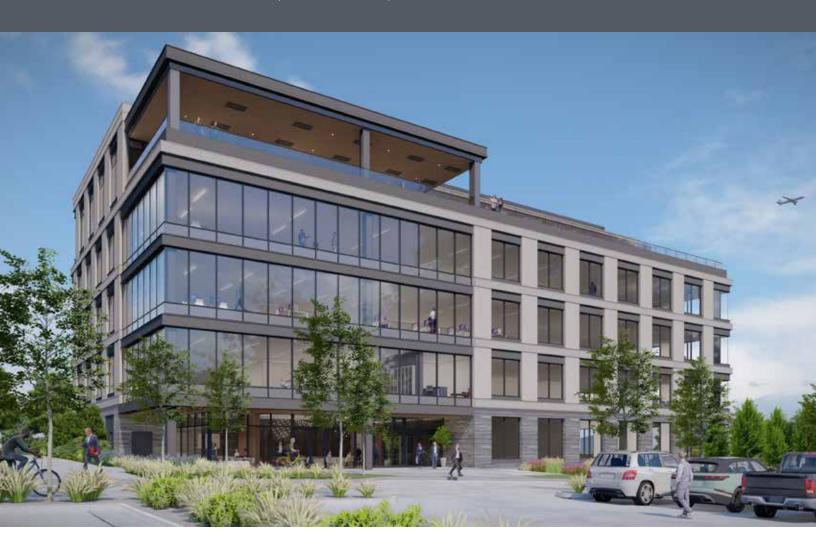

#### MODERN OFFICE SPACE IN THE HEART OF ARISTA PARK

8520 Uptown offers 81,000 SF of Class A office space in the vibrant Arista Park village. Delivering in Q3 2023, 8520 Uptown will showcase expansive floorplates, modern textures and elegant interiors to encompass an inviting work environment. Arista Place is located at the intersection of US 36 (Boulder Turnpike), Wadsworth Parkway (Highway 287) and West 120th Avenue (Highway 128) with excellent visibility and signage from US 36.

#### **PROPERTY INFORMATION**

| Address            | 8520 Uptown,<br>Broomfield, Colorado 80021                                                                                                                                                                                                                                                   |
|--------------------|----------------------------------------------------------------------------------------------------------------------------------------------------------------------------------------------------------------------------------------------------------------------------------------------|
| Building Size      | 81,000 SF Office                                                                                                                                                                                                                                                                             |
| Class              | A                                                                                                                                                                                                                                                                                            |
| Delivering         | Q3 2023                                                                                                                                                                                                                                                                                      |
| Stories            | 5                                                                                                                                                                                                                                                                                            |
| Features           | Terrace with spacious event space                                                                                                                                                                                                                                                            |
| Amenities          | Aloft Hotel, 1stBANK Center, Proto's<br>Pizza, The Colorado Keg House,<br>SPENGA, Hickory & Ash, ARISTA DELI<br>& COFFEE, VINCA Wine Bar, RTD<br>Park-n-Ride, parks and open space,<br>Starbucks, Salon Cosabella, Mama<br>Lolitas, Sushi Rama, Hops N Drops,<br>Comfort Suites, WeatherTech |
| Travel<br>Distance | Downtown Denver - 19 miles<br>Boulder - 13 miles<br>Denver International Airport - 37 miles                                                                                                                                                                                                  |