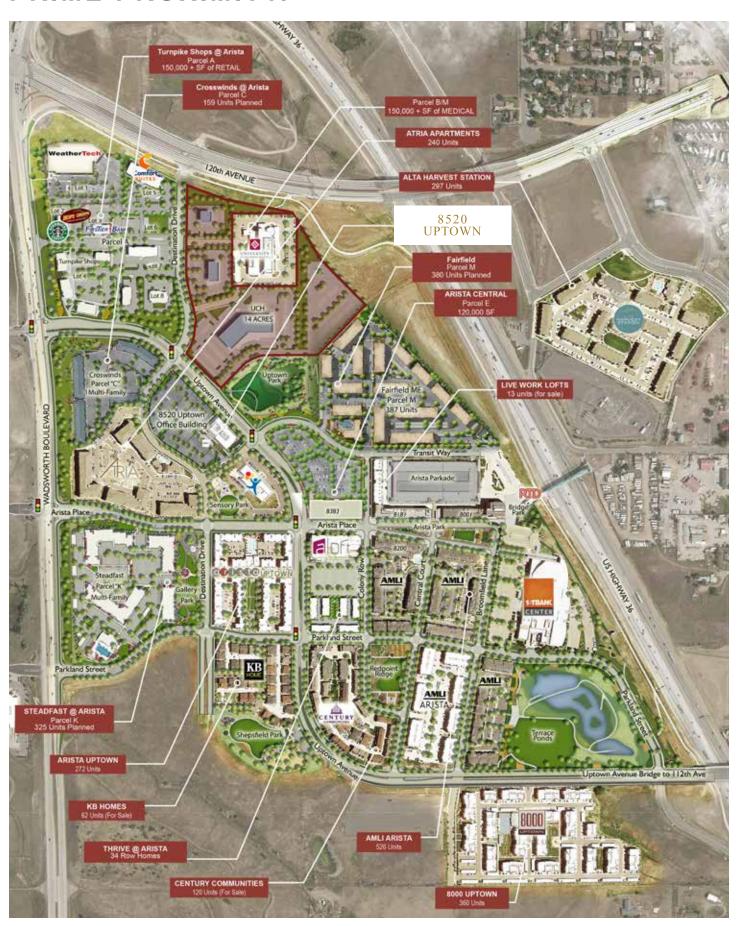

#### MODERN OFFICE SPACE IN THE HEART OF ARISTA PARK

8520 Uptown offers 81,000 SF of Class A office space in the vibrant Arista Park village. Delivering in Q3 2023, 8520 Uptown will showcase expansive floorplates, modern textures and elegant interiors to encompass an inviting work environment. Arista Place is located at the intersection of US 36 (Boulder Turnpike), Wadsworth Parkway (Highway 287) and West 120th Avenue (Highway 128) with excellent visibility and signage from US 36.

# PRIME PROXIMITY.

## ENDLESS ENTERTAINMENT.

FOR MORE INFORMATION, PLEASE CONTACT:

DON MISNER +1 303 217 7957 don.misner@am.jll.com JOE HEATH +1 303 217 7959 joe.heath@am.jll.com

Although information has been obtained from sources deemed reliable, neither Owner nor JLL makes any guarantees, warranties or representations, express or implied, as to the completeness or accuracy as to the information contained herein. Any projections, opinions, assumptions or estimates used are for example only. There may be differences between projected and actual results, and those differences may be material. The Property may be withdrawn without notice. Neither Owner nor JLL accepts any liability for any loss or damage suffered by any party resulting from reliance on this information. If the recipient of this information has signed a confidentiality agreement regarding this matter, this information is subject to the terms of that agreement. ©2022. Jones Lang LaSalle IP, Inc. All rights reserved.