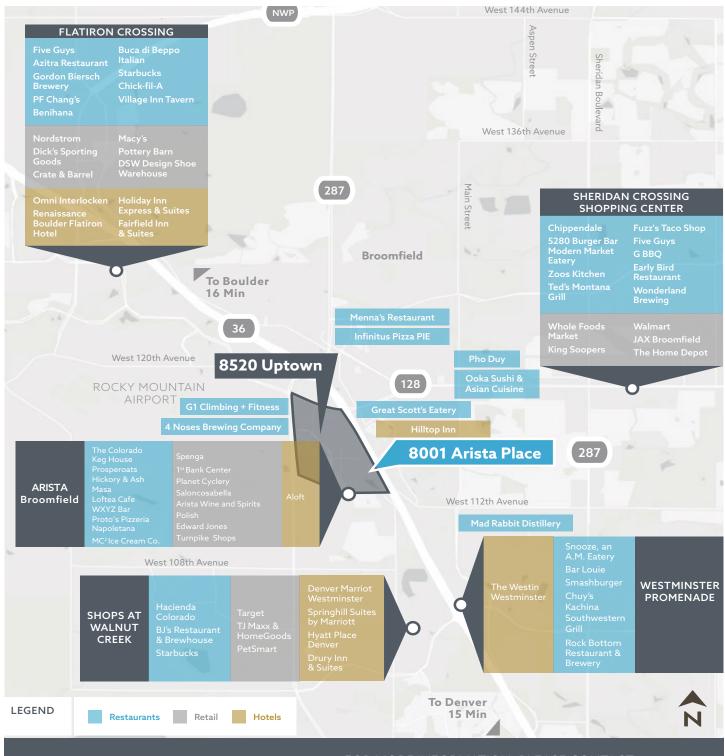

#### MODERN OFFICE SPACE IN THE HEART OF ARISTA PARK

8520 Uptown offers 81,000 SF of Class A office space in the vibrant Arista Park village. Delivering in Q3 2023, 8520 Uptown will showcase expansive floorplates, modern textures and elegant interiors to encompass an inviting work environment. Arista Place is located at the intersection of US 36 (Boulder Turnpike), Wadsworth Parkway (Highway 287) and West 120th Avenue (Highway 128) with excellent visibility and signage from US 36.

# PRIME PROXIMITY.